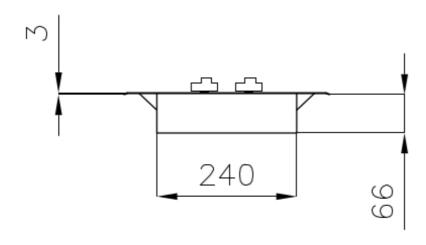

## **DETAILS**

| Edge/Installation Type | Flat Edge                |
|------------------------|--------------------------|
| Finish                 | Foster brushed           |
| Material               | AISI 304 stainless steel |
| Texture                | Brushed in line          |
| Supply                 | 220-240 √; 50/60 Hz      |
| Dimensions             | 353x513 mm               |
| Base size              | 35cm                     |
| Heating element        | two burners              |
| Built-in hole          | 320x480 mm               |