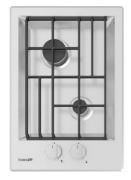

## **Cooker hob FL**

Gas hobs

Code: 7209 032

## **DETAILS**

| Edge/Installation Type | Flat Edge                |
|------------------------|--------------------------|
| Finish                 | Foster brushed           |
| Material               | AISI 304 stainless steel |
| Texture                | Brushed in line          |
| Supply                 | 220-240 √; 50/60 Hz      |
| Dimensions             | 353x513 mm               |
| Base size              | 35cm                     |
| Heating element        | two burners              |
| Built-in hole          | 320x480 mm               |

| Grids           | Cast iron grids and enamelled burner covers                                                                                                                                                                                                                                                |
|-----------------|--------------------------------------------------------------------------------------------------------------------------------------------------------------------------------------------------------------------------------------------------------------------------------------------|
| Width           | 35 cm                                                                                                                                                                                                                                                                                      |
| Total power     | 2.750 W                                                                                                                                                                                                                                                                                    |
| Auxiliary       | 1.000 W                                                                                                                                                                                                                                                                                    |
| Semirapid       | 1.750 W                                                                                                                                                                                                                                                                                    |
| Safety          | Safety valve with quick-acting thermocouple                                                                                                                                                                                                                                                |
| Ignition        | Electric ignition under knob                                                                                                                                                                                                                                                               |
| Gas type        | Tested for installation with natural gas, LPG nozzle set included.                                                                                                                                                                                                                         |
| Type            | Gas Hob                                                                                                                                                                                                                                                                                    |
| FEATURES        |                                                                                                                                                                                                                                                                                            |
| Cast iron grids | Cast-iron is the ideal material for an hob grid, this due to the manifold properties characterising it: high heat capacity that improves cooking performance; high weight and stability that improve safety; sturdiness that preserves the hob's original aspect over time; easy cleaning. |
| Safe cooking    | All Foster cooker hobs are equipped with safety valves. They shut off the gas supply very quickly if the flame accidentally goes out.                                                                                                                                                      |