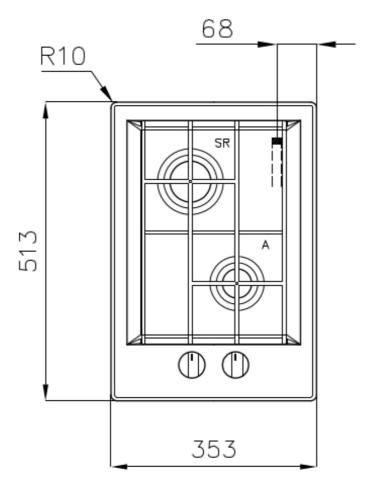

## **DETAILS**

| Edge/Installation Type | Flat Edge                |
|------------------------|--------------------------|
| Finish                 | Foster brushed           |
| Material               | AISI 304 stainless steel |
| Texture                | Brushed in line          |
| Supply                 | 220-240 √; 50/60 Hz      |
| Dimensions             | 353x513 mm               |
| Base size              | 35cm                     |
| Heating element        | two burners              |
| Built-in hole          | 320x480 mm               |